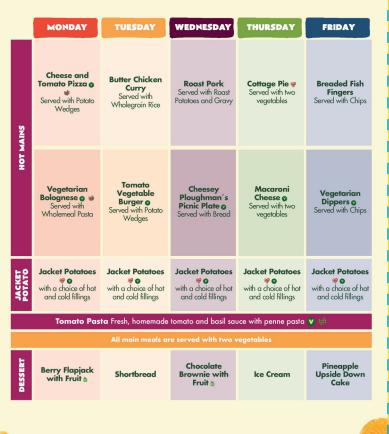

### **School Meals**

School dinners are provided by Chartwells. The cost will increase in September to £2.75 per day.

Summer Menu will continue until October half term.

W/C 18/09 Menu Week 1

Children order their lunch choice in the classroom every morning.

|                                                                          | MONDAY                                                          | TUESDAY                                                            | WEDNESDAY                                                                                                                                                                                                                                                                                                                                                                                                                                                                                                                                                                                                                                                                                                                                                                                                                                                                                                                                                                                                                                                                                                                                                                                                                                                                                                                                                                                                                                                                                                                                                                                                                                                                                                                                                                                                                                                                                                                                                                                                                                                                                                                      | THURSDAY                                                                                                                                                                                                                                                                                                                                                                                                                                                                                                                                                                                                                                                                                                                                                                                                                                                                                                                                                                                                                                                                                                                                                                                                                                                                                                                                                                                                                                                                                                                                                                                                                                                                                                                                                                                                                                                                                                                                                                                                                                                                                                                       | FRIDAY                                                      |  |
|--------------------------------------------------------------------------|-----------------------------------------------------------------|--------------------------------------------------------------------|--------------------------------------------------------------------------------------------------------------------------------------------------------------------------------------------------------------------------------------------------------------------------------------------------------------------------------------------------------------------------------------------------------------------------------------------------------------------------------------------------------------------------------------------------------------------------------------------------------------------------------------------------------------------------------------------------------------------------------------------------------------------------------------------------------------------------------------------------------------------------------------------------------------------------------------------------------------------------------------------------------------------------------------------------------------------------------------------------------------------------------------------------------------------------------------------------------------------------------------------------------------------------------------------------------------------------------------------------------------------------------------------------------------------------------------------------------------------------------------------------------------------------------------------------------------------------------------------------------------------------------------------------------------------------------------------------------------------------------------------------------------------------------------------------------------------------------------------------------------------------------------------------------------------------------------------------------------------------------------------------------------------------------------------------------------------------------------------------------------------------------|--------------------------------------------------------------------------------------------------------------------------------------------------------------------------------------------------------------------------------------------------------------------------------------------------------------------------------------------------------------------------------------------------------------------------------------------------------------------------------------------------------------------------------------------------------------------------------------------------------------------------------------------------------------------------------------------------------------------------------------------------------------------------------------------------------------------------------------------------------------------------------------------------------------------------------------------------------------------------------------------------------------------------------------------------------------------------------------------------------------------------------------------------------------------------------------------------------------------------------------------------------------------------------------------------------------------------------------------------------------------------------------------------------------------------------------------------------------------------------------------------------------------------------------------------------------------------------------------------------------------------------------------------------------------------------------------------------------------------------------------------------------------------------------------------------------------------------------------------------------------------------------------------------------------------------------------------------------------------------------------------------------------------------------------------------------------------------------------------------------------------------|-------------------------------------------------------------|--|
| HOT MAINS                                                                | Cheese and<br>Tomato Pizza •<br>Served with Potato<br>Wedges    | Pork Sausages<br>Served with Mashed<br>Polatoes and Gravy          | Roast Turkey ♥<br>Served with Roast<br>Polatoes and Gravy                                                                                                                                                                                                                                                                                                                                                                                                                                                                                                                                                                                                                                                                                                                                                                                                                                                                                                                                                                                                                                                                                                                                                                                                                                                                                                                                                                                                                                                                                                                                                                                                                                                                                                                                                                                                                                                                                                                                                                                                                                                                      | Beef Bolognese<br>Served with<br>Wholemeal Pasta<br>and Garlic and<br>Herb Bread                                                                                                                                                                                                                                                                                                                                                                                                                                                                                                                                                                                                                                                                                                                                                                                                                                                                                                                                                                                                                                                                                                                                                                                                                                                                                                                                                                                                                                                                                                                                                                                                                                                                                                                                                                                                                                                                                                                                                                                                                                               | <b>Breaded Fish Fingers</b> Served with Chips               |  |
|                                                                          | Tomate Pastag   served with two vegetables                      | Cauliflower<br>Macaroni<br>Cheese<br>Served with two<br>vegetables | Roasted<br>Vegetable<br>Butterbean<br>Crumble @ Served with Roast<br>Potatoes and Gravy                                                                                                                                                                                                                                                                                                                                                                                                                                                                                                                                                                                                                                                                                                                                                                                                                                                                                                                                                                                                                                                                                                                                                                                                                                                                                                                                                                                                                                                                                                                                                                                                                                                                                                                                                                                                                                                                                                                                                                                                                                        | Vegetarian<br>Bolognese ⊙  Served with<br>Wholemeal Pasta<br>and Garlic and<br>Herb Bread                                                                                                                                                                                                                                                                                                                                                                                                                                                                                                                                                                                                                                                                                                                                                                                                                                                                                                                                                                                                                                                                                                                                                                                                                                                                                                                                                                                                                                                                                                                                                                                                                                                                                                                                                                                                                                                                                                                                                                                                                                      | Vegetarian<br>Dippers ⊕<br>Served with Chips                |  |
| JACKET                                                                   | Jacket Potatoes  Output  With a choice of hot and cold fillings | Jacket Potatoes                                                    | Jacket Potatoes  Output  Outpu | Jacket Potatoes  Output  Outpu | Jacket Potatoes  ©   with a choice of hot and cold fillings |  |
| Tomato Pasta Fresh, homemade tomato and basil sauce with penne pasta 🔻 🕸 |                                                                 |                                                                    |                                                                                                                                                                                                                                                                                                                                                                                                                                                                                                                                                                                                                                                                                                                                                                                                                                                                                                                                                                                                                                                                                                                                                                                                                                                                                                                                                                                                                                                                                                                                                                                                                                                                                                                                                                                                                                                                                                                                                                                                                                                                                                                                |                                                                                                                                                                                                                                                                                                                                                                                                                                                                                                                                                                                                                                                                                                                                                                                                                                                                                                                                                                                                                                                                                                                                                                                                                                                                                                                                                                                                                                                                                                                                                                                                                                                                                                                                                                                                                                                                                                                                                                                                                                                                                                                                |                                                             |  |