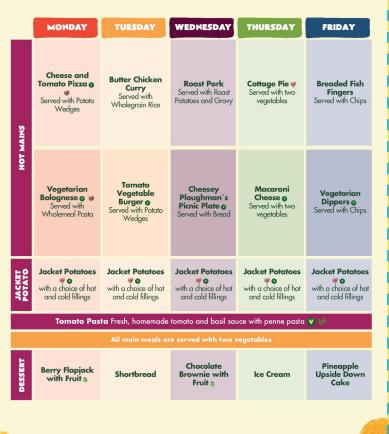

|                                                                          | MONDAY                                                          | TUESDAY                                                            | WEDNESDAY                                                                                                                                                                                                                                                                                                                                                                                                                                                                                                                                                                                                                                                                                                                                                                                                                                                                                                                                                                                                                                                                                                                                                                                                                                                                                                                                                                                                                                                                                                                                                                                                                                                                                                                                                                                                                                                                                                                                                                                                                                                                                                                      | THURSDAY                                                                                                                                                                                                                                                                                                                                                                                                                                                                                                                                                                                                                                                                                                                                                                                                                                                                                                                                                                                                                                                                                                                                                                                                                                                                                                                                                                                                                                                                                                                                                                                                                                                                                                                                                                                                                                                                                                                                                                                                                                                                                                                       | FRIDAY                                                      |  |
|--------------------------------------------------------------------------|-----------------------------------------------------------------|--------------------------------------------------------------------|--------------------------------------------------------------------------------------------------------------------------------------------------------------------------------------------------------------------------------------------------------------------------------------------------------------------------------------------------------------------------------------------------------------------------------------------------------------------------------------------------------------------------------------------------------------------------------------------------------------------------------------------------------------------------------------------------------------------------------------------------------------------------------------------------------------------------------------------------------------------------------------------------------------------------------------------------------------------------------------------------------------------------------------------------------------------------------------------------------------------------------------------------------------------------------------------------------------------------------------------------------------------------------------------------------------------------------------------------------------------------------------------------------------------------------------------------------------------------------------------------------------------------------------------------------------------------------------------------------------------------------------------------------------------------------------------------------------------------------------------------------------------------------------------------------------------------------------------------------------------------------------------------------------------------------------------------------------------------------------------------------------------------------------------------------------------------------------------------------------------------------|--------------------------------------------------------------------------------------------------------------------------------------------------------------------------------------------------------------------------------------------------------------------------------------------------------------------------------------------------------------------------------------------------------------------------------------------------------------------------------------------------------------------------------------------------------------------------------------------------------------------------------------------------------------------------------------------------------------------------------------------------------------------------------------------------------------------------------------------------------------------------------------------------------------------------------------------------------------------------------------------------------------------------------------------------------------------------------------------------------------------------------------------------------------------------------------------------------------------------------------------------------------------------------------------------------------------------------------------------------------------------------------------------------------------------------------------------------------------------------------------------------------------------------------------------------------------------------------------------------------------------------------------------------------------------------------------------------------------------------------------------------------------------------------------------------------------------------------------------------------------------------------------------------------------------------------------------------------------------------------------------------------------------------------------------------------------------------------------------------------------------------|-------------------------------------------------------------|--|
| HOT MAINS                                                                | Cheese and<br>Tomato Pizza •<br>Served with Potato<br>Wedges    | Pork Sausages<br>Served with Mashed<br>Polatoes and Gravy          | Roast Turkey ♥<br>Served with Roast<br>Polatoes and Gravy                                                                                                                                                                                                                                                                                                                                                                                                                                                                                                                                                                                                                                                                                                                                                                                                                                                                                                                                                                                                                                                                                                                                                                                                                                                                                                                                                                                                                                                                                                                                                                                                                                                                                                                                                                                                                                                                                                                                                                                                                                                                      | Beef Bolognese<br>Served with<br>Wholemeal Pasta<br>and Garlic and<br>Herb Bread                                                                                                                                                                                                                                                                                                                                                                                                                                                                                                                                                                                                                                                                                                                                                                                                                                                                                                                                                                                                                                                                                                                                                                                                                                                                                                                                                                                                                                                                                                                                                                                                                                                                                                                                                                                                                                                                                                                                                                                                                                               | <b>Breaded Fish Fingers</b> Served with Chips               |  |
|                                                                          | Tomate Pastag   served with two vegetables                      | Cauliflower<br>Macaroni<br>Cheese<br>Served with two<br>vegetables | Roasted<br>Vegetable<br>Butterbean<br>Crumble @ Served with Roast<br>Potatoes and Gravy                                                                                                                                                                                                                                                                                                                                                                                                                                                                                                                                                                                                                                                                                                                                                                                                                                                                                                                                                                                                                                                                                                                                                                                                                                                                                                                                                                                                                                                                                                                                                                                                                                                                                                                                                                                                                                                                                                                                                                                                                                        | Vegetarian<br>Bolognese ⊙  Served with<br>Wholemeal Pasta<br>and Garlic and<br>Herb Bread                                                                                                                                                                                                                                                                                                                                                                                                                                                                                                                                                                                                                                                                                                                                                                                                                                                                                                                                                                                                                                                                                                                                                                                                                                                                                                                                                                                                                                                                                                                                                                                                                                                                                                                                                                                                                                                                                                                                                                                                                                      | Vegetarian<br>Dippers ⊕<br>Served with Chips                |  |
| JACKET                                                                   | Jacket Potatoes  Output  With a choice of hot and cold fillings | Jacket Potatoes                                                    | Jacket Potatoes  Output  Outpu | Jacket Potatoes  Output  Outpu | Jacket Potatoes  ©   with a choice of hot and cold fillings |  |
| Tomato Pasta Fresh, homemade tomato and basil sauce with penne pasta 🔻 🕸 |                                                                 |                                                                    |                                                                                                                                                                                                                                                                                                                                                                                                                                                                                                                                                                                                                                                                                                                                                                                                                                                                                                                                                                                                                                                                                                                                                                                                                                                                                                                                                                                                                                                                                                                                                                                                                                                                                                                                                                                                                                                                                                                                                                                                                                                                                                                                |                                                                                                                                                                                                                                                                                                                                                                                                                                                                                                                                                                                                                                                                                                                                                                                                                                                                                                                                                                                                                                                                                                                                                                                                                                                                                                                                                                                                                                                                                                                                                                                                                                                                                                                                                                                                                                                                                                                                                                                                                                                                                                                                |                                                             |  |

Hot Chocolate Sponge with Chocolate

Custard

W/C: 01/05, 22/05, 19/06, 10/07, 11/09, 02/10

Lemon Slice with Fruit o

Strawberry Jelly with Fruit

Vanilla Ice Cream

WEEK 3

Crispy Crackle Bar