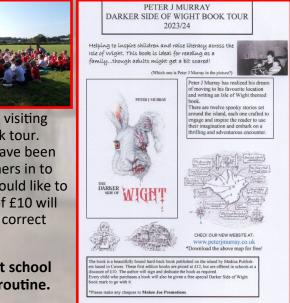

#### PETER J MURRAY DARKER SIDE OF WIGHT BOOK TOUR 2023/24

Helping to inspire children and raise literacy across the Isle of Wight. This book is ideal for reading as a family...though adults might get a bit scared!

(Which one is Peter J Murray in the picture?)

The book is a beautifully bound hard-back book published on the island by Medina Publishers based in Cowes. These first edition books are priced at £12, but are offered in schools at a discount of £10. The author will sign and dedicate the book as required. Every child who purchases a book will also be given a free special Darker Side of Wight nark to go with it

Please make any cheques to Mokee Joe Promotions.

- •a short presentation (repeated at 5.15 and
- •Tours of our wonderful facilities
- •Opportunities to meet subject staff and experience subject demonstrations
- School meal tasters
- •SEND Information